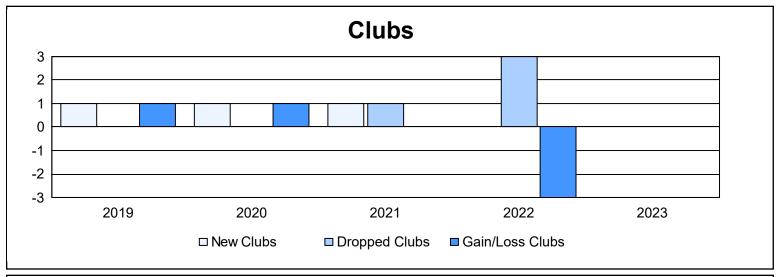

District 5M 10 As of June 2023 Cumulative

| Year      | New<br>Clubs | Dropped<br>Clubs | Gain/<br>Loss<br>Clubs | New<br>Members | Charter<br>Members | Reinstate<br>Members | Transfer<br>Members | Total<br>Member<br>Added | Total<br>Members<br>Dropped | Gain/<br>Loss<br>Members |
|-----------|--------------|------------------|------------------------|----------------|--------------------|----------------------|---------------------|--------------------------|-----------------------------|--------------------------|
| 2018-2019 | 1            | 0                | 1                      | 174            | 22                 | 4                    | 1                   | 201                      | 119                         | 82                       |
| 2019-2020 | 1            | 0                | 1                      | 109            | 24                 | 6                    | 8                   | 147                      | 206                         | -59                      |
| 2020-2021 | 1            | 1                | 0                      | 102            | 72                 | 25                   | 2                   | 201                      | 207                         | -6                       |
| 2021-2022 | 0            | 3                | -3                     | 90             | 1                  | 5                    | 5                   | 101                      | 238                         | -137                     |
| 2022-2023 | 0            | 0                | 0                      | 122            | 3                  | 25                   | 3                   | 153                      | 158                         | -5                       |
| Average   | 1            | 1                | 0                      | 119            | 24                 | 13                   | 4                   | 161                      | 186                         | -25                      |